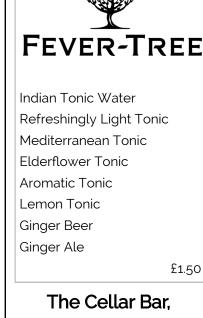

## SOFT DRINKS/MIXERS ON DRAUGHT Coke, Coke Zero, Lemonade Splash 50p Half Pint £1.50 Large £2.00

Sandown, Isle of Wight drink@thecellar.bar Reservations: 01983 401155 Wifi: C3llar.B4r