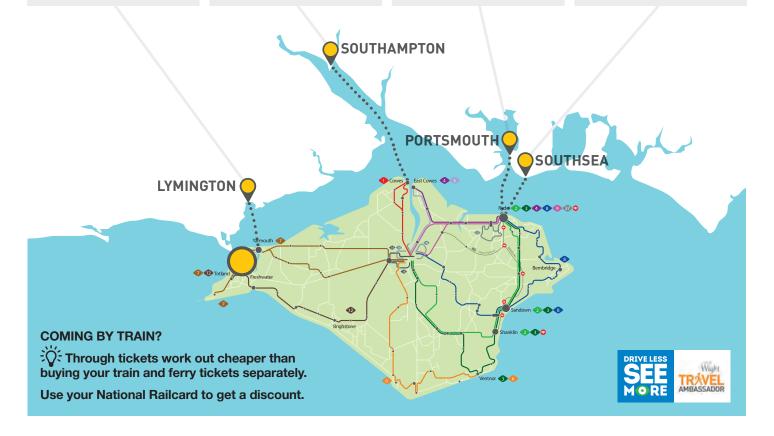

# GETTING TO WEST WIGHT

It's easy to get to the Isle of Wight using sustainable transport. Here's how you get to Yarmouth, Freshwater and Totland...

### TRAVELLING FROM LYMINGTON

This is a very handy link if you've been staying in the New Forest.

#### **From Lymington**

- Head for Lymington Pier.
   You can get here by train from Brockenhurst and Lymington Town.
   5 minutes
- Take the Wightlink ferry from Lymington Pier to Yarmouth. 40 minutes

#### ARRIVE AT YARMOUTH

 Or continue and take the route 7 bus from Yarmouth Harbour to Freshwater or Totland.
 9-20 minutes.

### ARRIVE AT FRESHWATER OR TOTLAND

### TRAVELLING FROM SOUTHAMPTON

This is accessible from all parts of the country with direct links from London.

#### From Southampton Central train station or coach station

- Take the freeQuayconnect bus toTown Quay terminal 2.10 minutes
- Take the Red Jet Hispeed to West Cowes.

  25 minutes
- Jump on the route 1 bus to Newport bus station.
  25 minutes
- Catch the route 7 bus. 35-60 minutes.

## ARRIVE AT YARMOUTH FRESHWATER OR TOTLAND

### TRAVELLING FROM PORTSMOUTH

This is accessible from all parts of the country with direct links from London.

# From Portsmouth Harbour train station (follow the 'Wightlink' sign at the end of the platform)

- O Take the Wightlink
  Catamaran to Ryde Pier
  Head. 22 minutes
- Walk to Ryde Esplanade or take the Island Line train. 5 minutes
- Take the route 9 bus from Ryde bus station to Newport. 30 minutes
- Catch the route 7 bus.35-60 minutes.

# ARRIVE AT YARMOUTH FRESHWATER OR TOTLAND

### TRAVELLING FROM SOUTHSEA

This is the fastest crossing to the Island (foot passengers only). It's near Portsmouth.

#### From Portsmouth & Southsea train station

- Cross the road and take the Hoverbus (bus stop C) to the Southsea Hoverport. 15 minutes
- Take the Hovercraft to Ryde Esplanade.10 minutes
- Take the route 9 bus from Ryde bus station to Newport. 30 minutes
- Ocatch the route 7 bus. 35-60 minutes.

### ARRIVE AT YARMOUTH FRESHWATER OR TOTLAND