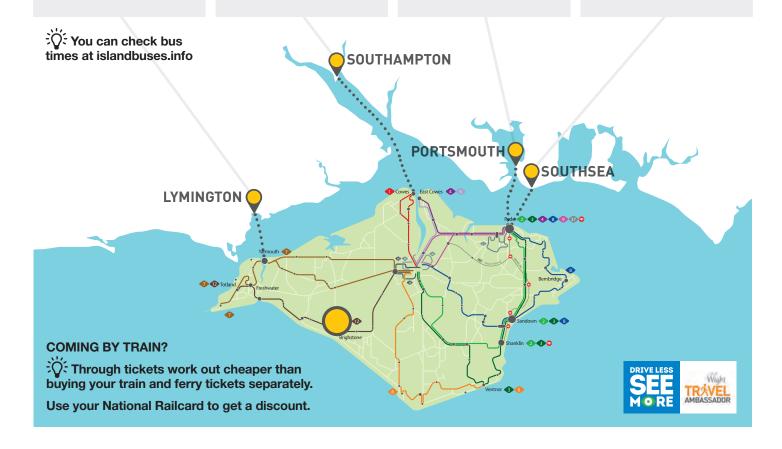

# GETTING TO BRIGHSTONE

It's easy to get to the Isle of Wight using sustainable transport. Here's how you get to Brighstone...

# TRAVELLING FROM LYMINGTON

This is a very handy link if you've been staying in the New Forest.

#### **From Lymington**

- Head for Lymington Pier.
   You can get here by train from Brockenhurst and Lymington Town.
   5 minutes
- Take the Wightlink ferry from Lymington Pier to Yarmouth. 40 minutes
- Take the route 7 bus from Yarmouth Harbour to Freshwater Sainsbury's 11 minutes.
- Catch the route 12 bus to Brighstone. 25 minutes.

# TRAVELLING FROM SOUTHAMPTON

This is accessible from all parts of the country with direct links from London.

#### From Southampton Central train station or coach station

- Take the freeQuayconnect bus toTown Quay terminal 2.10 minutes
- Take the Red Jet Hispeed to West Cowes.
  25 minutes
- Jump on the route 1 bus to Newport bus station.
  25 minutes
- Catch the route 12 bus to Brighstone. 21 minutes.

# TRAVELLING FROM PORTSMOUTH

This is accessible from all parts of the country with direct links from London.

# From Portsmouth Harbour train station (follow the 'Wightlink' sign at the end of the platform)

- Take the Wightlink
   Catamaran to Ryde Pier
   Head. 22 minutes
- Walk to Ryde Esplanade or take the Island Line train. 5 minutes
- Take the route 9 bus from Ryde bus station (platform B) to Newport bus station. 30 minutes
- Catch the route 12 bus to Brighstone. 21 minutes.

# TRAVELLING FROM SOUTHSEA

This is the fastest crossing to the Island (foot passengers only). It's near Portsmouth.

## From Portsmouth & Southsea train station

- Cross the road and take the Hoverbus (bus stop C) to the Southsea Hoverport. 15 minutes
- Take the Hovercraft to Ryde Esplanade.10 minutes
- Take the route 9 bus from Ryde bus station (platform B) to Newport bus station. 30 minutes
- Catch the route 12 bus to Brighstone. 21 minutes.